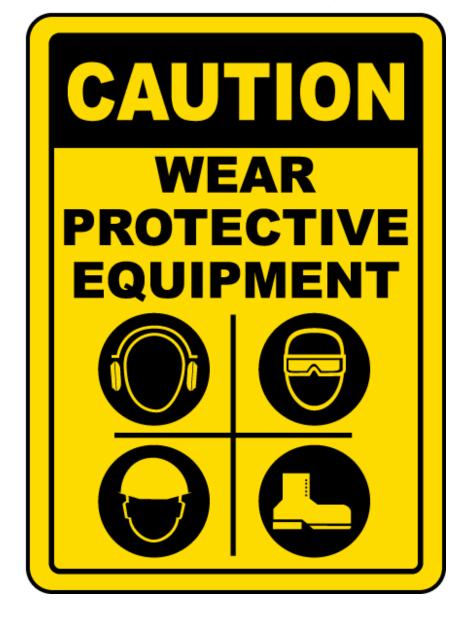

## SafetyEquipment

- Personal Protective Equipment (PPE)
- Fall Protection Equipment
- Emergency Equipment
- Area Control Equipment
- Safety Equipment Inspection

TELUS Proprietary

- Personal Protective Equipment (PPE)
  - must be equipped once within "controlled area"
  - Protective Helmet (CSA approved)
  - Protective Eyewear (CSA approved)
  - Safety Gloves
  - High-Visibility Vest
  - Protective Footwear (CSA approved)