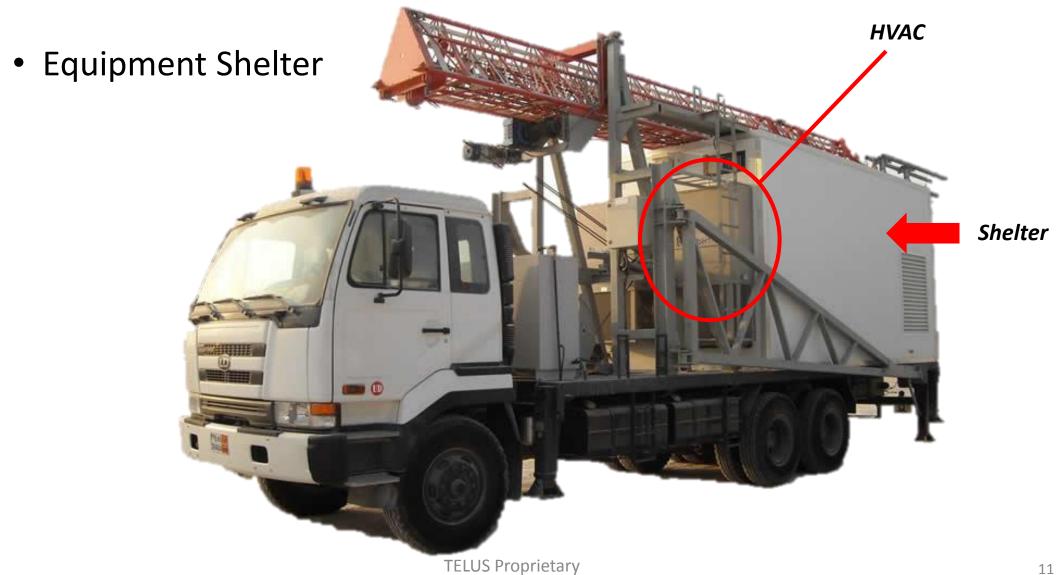

### Partesof Cow.W.

- Tower Mast
- Equipment Shelter
- Cellular Equipment (Outdoor)
- Cellular Equipment (Indoor)
- Power Source
- Vehicle

**TELUS Proprietary** 

Cellular Equipment (Indoor)

**Cellular Radio Controllers** 