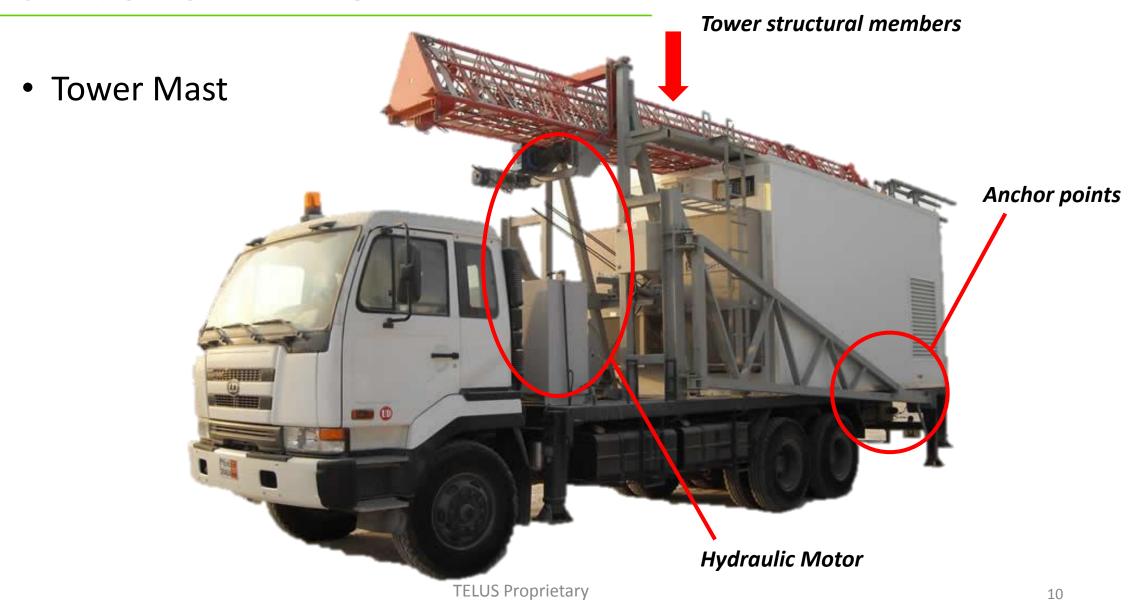

### Partesof Cow.W.

- Tower Mast
- Equipment Shelter
- Cellular Equipment (Outdoor)
- Cellular Equipment (Indoor)
- Power Source
- Vehicle

**TELUS Proprietary** 

Cellular Equipment (Indoor)

**Cellular Radio Controllers** 