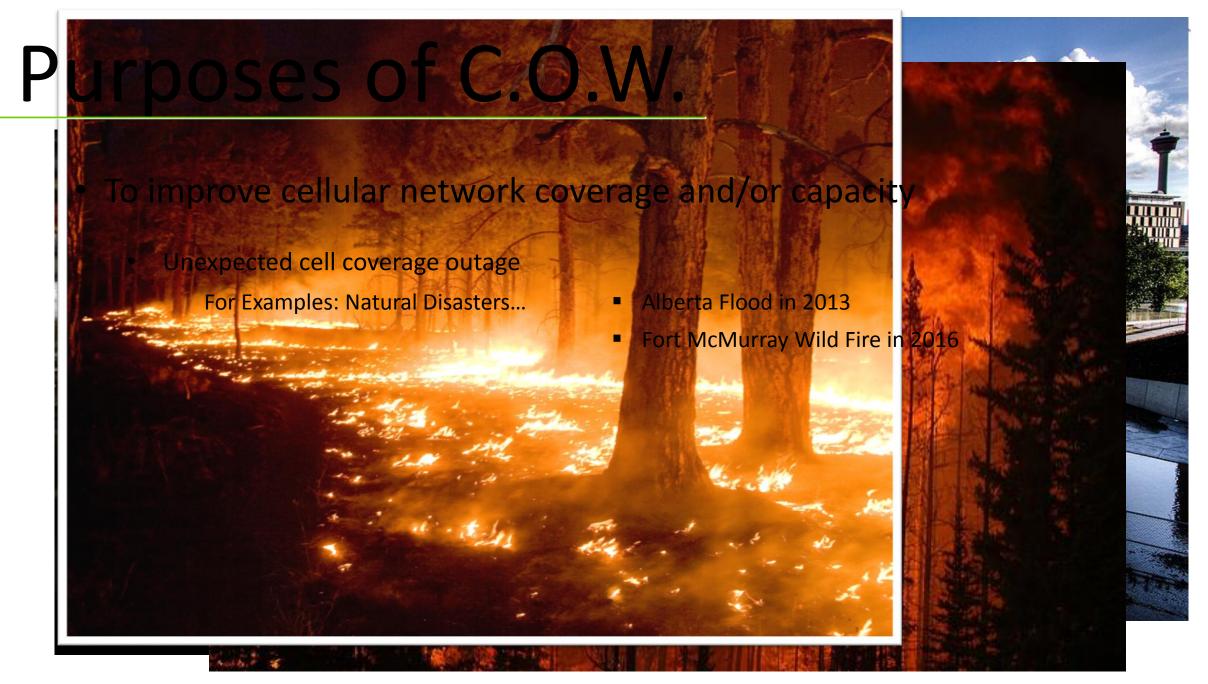

#### Safety on the Moo-ve: Mobile Tower Safety

*April 18, 2018* 

KC Yip, TELUS

Deana Spring, WSP (Moderator)





# 2018 STAC Conference COW Safety

Presenter: Xerxes (KC) Yip

Date: 2018/04/18





- What is COW?
- Purposes of COW
- 3 Types of COW
- 4 Parts of COW
- 5 COW Inspection





### Agenda

- 6 Safety Equipment
- 7 COW Maintenance
- 8 Fueling Safety
- 9 Site Visits & Survey
- O COW Planning Demo





What is C.O.W.?















### Typesof COW.W.

- Guyed or Un-guyed
- Extendable Self-Support or Monopole
- Tower Height: 10m 60m
- Stand-alone Trailer
- Tower attached to Vehicle















### Partesof Cow.W.



- Tower Mast
- Equipment Shelter
- Cellular Equipment (Outdoor)
- Cellular Equipment (Indoor)
- Power Source
- Vehicle















**TELUS Proprietary** 



Cellular Equipment (Indoor)



**Cellular Radio Controllers** 

**TELUS Proprietary** 



Generator

Parts of C.O.W.

Power Source

Local Power (AC power from local area)

Generator (built-in/rent)



Gas Tank



### US Fatala Accidente Data





### **US Fatal Accident Data**





### C.O.W.Inspection

- Pre & Post Deployment Inspection
- Annual Audit and Inspection
- Crane Inspection





### C.O.W. Inspection

#### • Aren & all postd Die