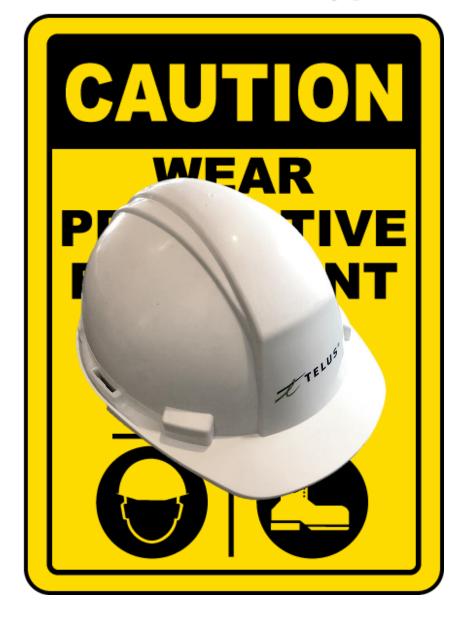

## SafetyEquipment

- Personal Protective Equipment (PPE)
- Fall Protection Equipment
- Emergency Equipment
- Area Control Equipment
- Safety Equipment Inspection

TELUS Proprietary

- Personal Protective Equipment (PPE)
  - must be equipped once within "controlled area"
  - Protective Helmet (CSA approved)
  - Protective Eyewear (CSA approved)
  - Safety Gloves
  - High-Visibility Vest
  - Protective Footwear (CSA approved)