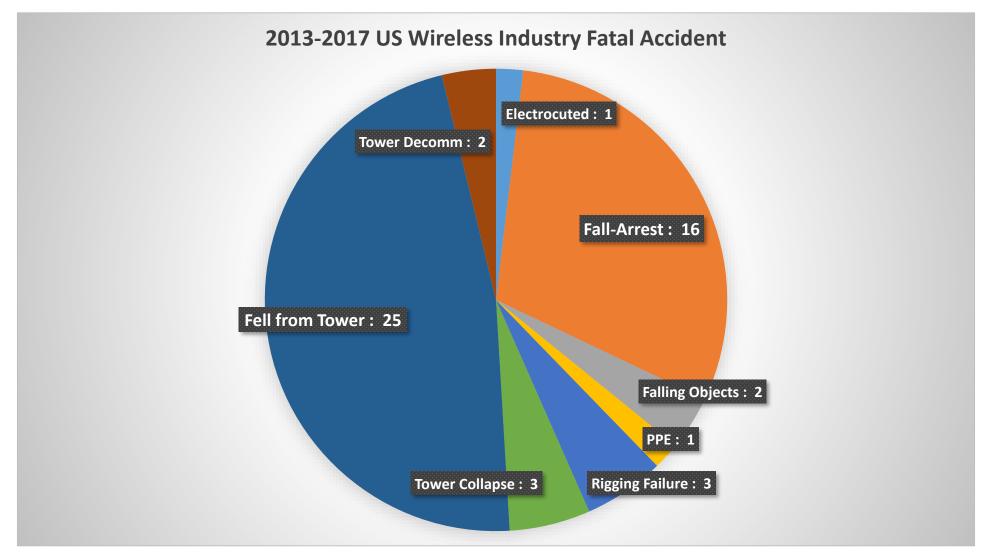

pes of COW
- 4 Parts of COW
- 5 COW Inspection





### Agenda

- 6 Safety Equipment
- 7 COW Maintenance
- 8 Fueling Safety
- 9 Site Visits & Survey
- O COW Planning Demo





What is C.O.W.?















### Typesof COW.W.

- Guyed or Un-guyed
- Extendable Self-Support or Monopole
- Tower Height: 10m 60m
- Stand-alone Trailer
- Tower attached to Vehicle















### Partesof Cow.W.



- Tower Mast
- Equipment Shelter
- Cellular Equipment (Outdoor)
- Cellular Equipment (Indoor)
- Power Source
- Vehicle















**TELUS Proprietary** 



Cellular Equipment (Indoor)



**Cellular Radio Controllers** 

**TELUS Proprietary** 



Generator

Parts of C.O.W.

Power Source

Local Power (AC power from local area)

Generator (built-in/rent)



Gas Tank



### US Fatala Accidente Data





### **US Fatal Accident Data**





### C.O.W.Inspection

- Pre & Post Deployment Inspection
- Annual Audit and Inspection
- Crane Inspection





### C.O.W. Inspection

#### • Aren & all postd Die policy in septe dispose ction

Check integrity of the tower and guy wire components

- Look for leaks on hydraulic components
- Look for leaks on generator and fuel tank
- Check trailer condition
- Bæsteil Wéthickel Inspection





### C.O.W. Inspection

#### Annual Audit and Inspection

Check integrity of the tower and guy wire components

- Look for leaks on hydraulic components
- Look for leaks on generator and fuel tank
- Check trailer condition
- Detail Vehicle Inspection
- Equipment Audit
- Equipment Inspection: Mounts and Cables
- Hydraulic Motor Test Run





### C.O.W. Inspection

#