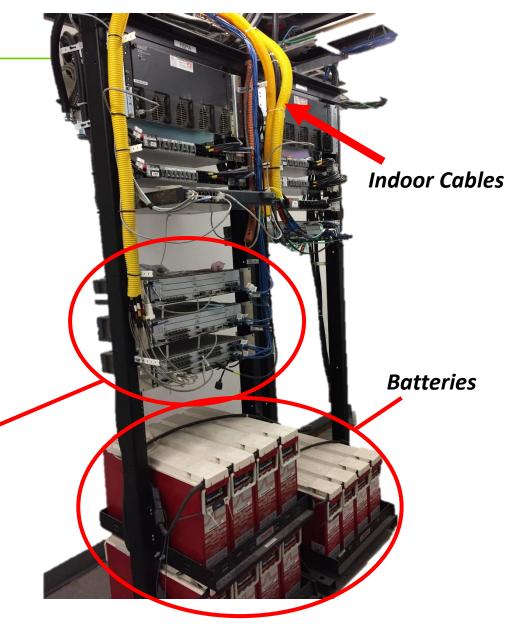

### Partesof Cow.W.

- Tower Mast
- Equipment Shelter
- Cellular Equipment (Outdoor)
- Cellular Equipment (Indoor)
- Power Source
- Vehicle

**TELUS Proprietary** 

Cellular Equipment (Indoor)

**Cellular Radio Controllers** 