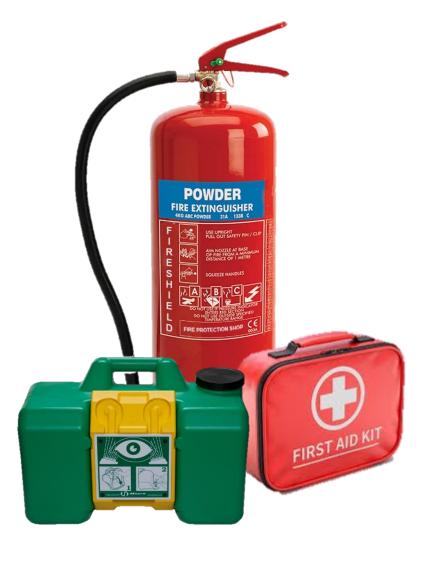

- Emergency Equipment
  - Contractors to have proper First Aid training
  - Fire Extinguisher Powder Type
  - First-Aid Kit
  - Eye wash station

- Area Control Equipment
  - Controlled area:20m radius from tower (Height < 40m)</li>
  - Fences and Warning Signage
  - Tripping Protection Gear