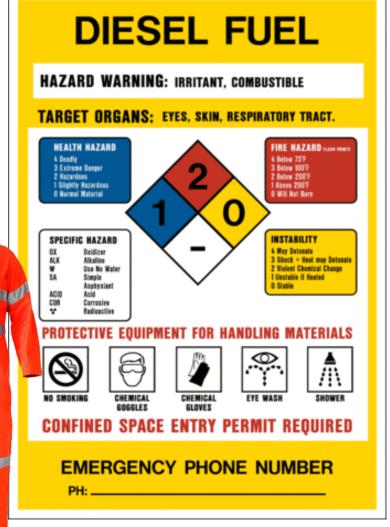

# Fueling Sæfety

- Valid Licenses (Meet Provincial Requirement)
  - Provincial Dangerous Goods Transportation and Handling Act and Dangerous Goods Transportation and Handling Regulation
  - Federal Transportation of Dangerous Goods Regulation (TDG)
  - http://www.transportation.alberta.ca/519.htm

# Fueling Safety

- Detail Fueling Procedure
- Emergency Response Plans & Regular Practice
- Site survey prior deploying
- Personal Protective Equipment (PPE)