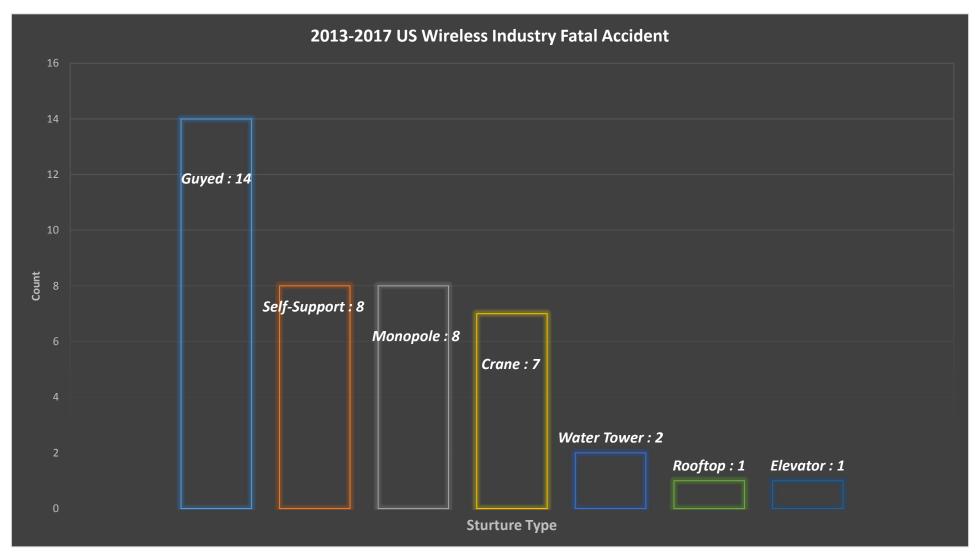

Inspection





### Agenda

- 6 Safety Equipment
- 7 COW Maintenance
- 8 Fueling Safety
- 9 Site Visits & Survey
- O COW Planning Demo





What is C.O.W.?















### Typesof COW.W.

- Guyed or Un-guyed
- Extendable Self-Support or Monopole
- Tower Height: 10m 60m
- Stand-alone Trailer
- Tower attached to Vehicle















### Partesof Cow.W.



- Tower Mast
- Equipment Shelter
- Cellular Equipment (Outdoor)
- Cellular Equipment (Indoor)
- Power Source
- Vehicle















**TELUS Proprietary** 



Cellular Equipment (Indoor)



**Cellular Radio Controllers** 

**TELUS Proprietary** 



Generator

Parts of C.O.W.

Power Source

Local Power (AC power from local area)

Generator (built-in/rent)



Gas Tank



### US Fatala Accidente Data





### **US Fatal Accident Data**





### C.O.W.Inspection

- Pre & Post Deployment Inspection
- Annual Audit and Inspection
- Crane Inspection





### C.O.W. Inspection

#### • Aren & all postd Die policy in septe dispose ction

Check integrity of the tower and guy wire components

- Look for leaks on hydraulic components
- Look for leaks on generator and fuel tank
- Check trailer condition
- Bæsteil Wéthickel Inspection





### C.O.W. Inspection

#### Annual Audit and Inspection

Check integrity of the tower and guy wire components

- Look for leaks on hydraulic components
- Look for leaks on generator and fuel tank
- Check trailer condition
- Detail Vehicle Inspection
- Equipment Audit
- Equipment Inspection: Mounts and Cables
- Hydraulic Motor Test Run





### C.O.W. Inspection

#### Crane Inspection

- Confirm rece