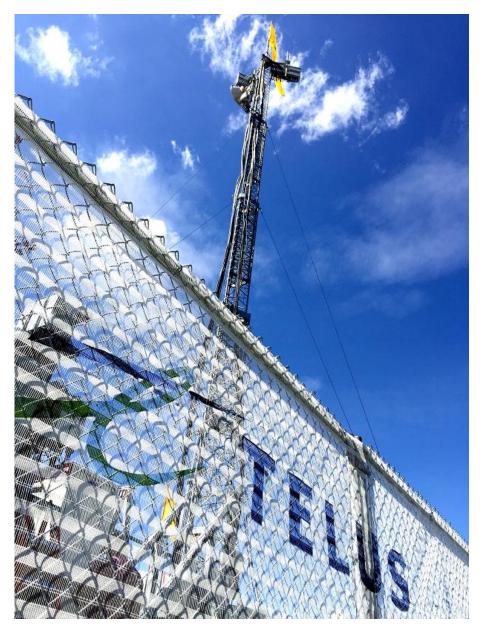

### Typesof COW.W.

- Guyed or Un-guyed
- Extendable Self-Support or Monopole
- Tower Height: 10m 60m
- Stand-alone Trailer
- Tower attached to Vehicle

### Partesof Cow.W.

- Tower Mast
- Equipment Shelter
- Cellular Equipment (Outdoor)
- Cellular Equipment (Indoor)
- Power Source
- Vehicle

**TELUS Proprietary** 

Cellular Equipment (Indoor)

**Cellular Radio Controllers** 