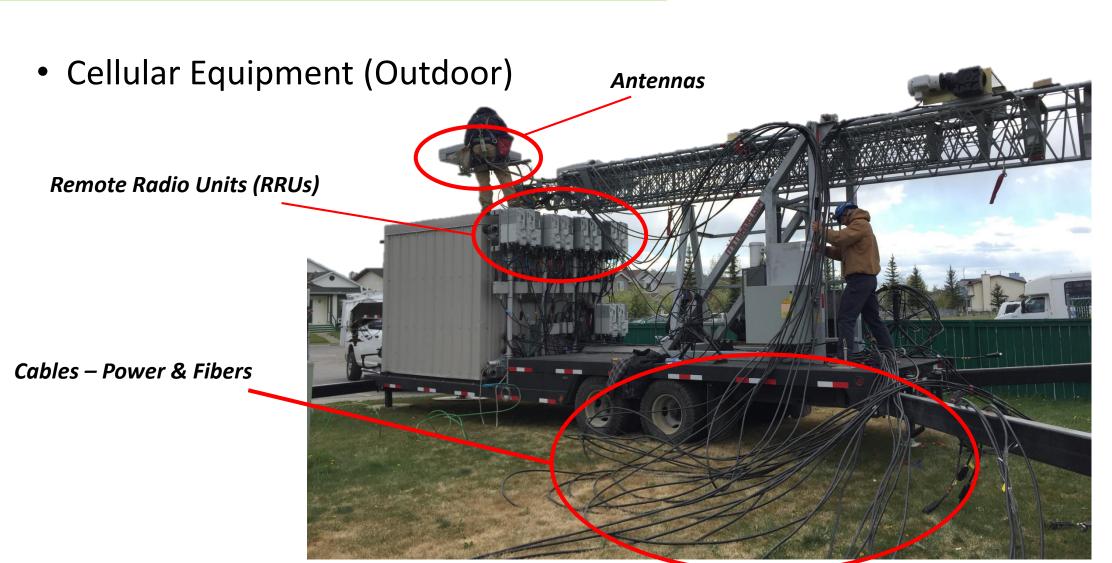

### Partesof Cow.W.

- Tower Mast
- Equipment Shelter
- Cellular Equipment (Outdoor)
- Cellular Equipment (Indoor)
- Power Source
- Vehicle

**TELUS Proprietary** 

Cellular Equipment (Indoor)

**Cellular Radio Controllers** 