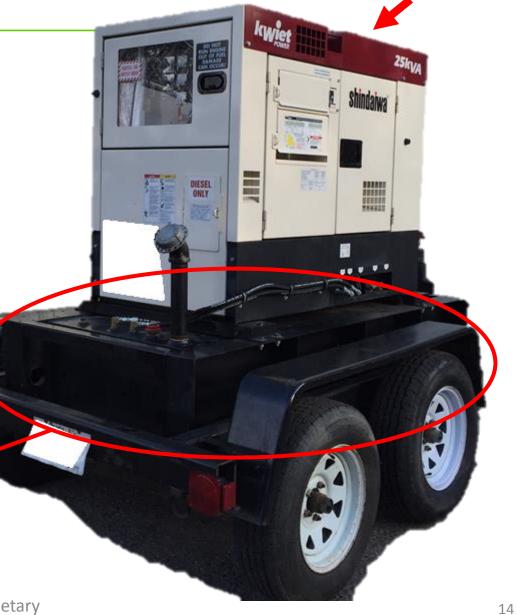

**TELUS Proprietary** 

Generator

Parts of C.O.W.

Power Source

Local Power (AC power from local area)

Generator (built-in/rent)

Gas Tank