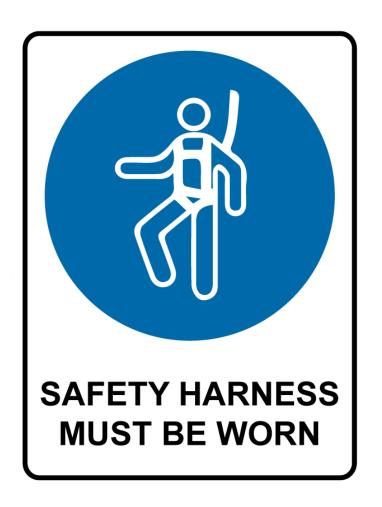

TELUS Proprietary 22

- Fall Protection Equipment
  - Contractors to have proper Fall Protection training
  - Must be equipped prior accessing 2.4m or above from lower level
  - Safety Harness
  - Lanyard & Hooks